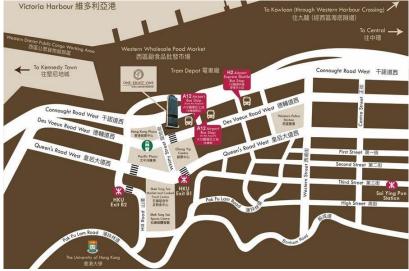

## LOCATION

181 Connaught Road West, Hong Kong 香港干諾道西 181 號 Click here for location map & public transportation details

## **DISTANCE BETWEEN HKU CAMPUS & 181 HOTEL & SERVICED RESIDENCES**

Walking distance from 181 Hotel (HKU MTR Station Exit B1) to HKU Campus (HKU MTR Station Exit A or C)